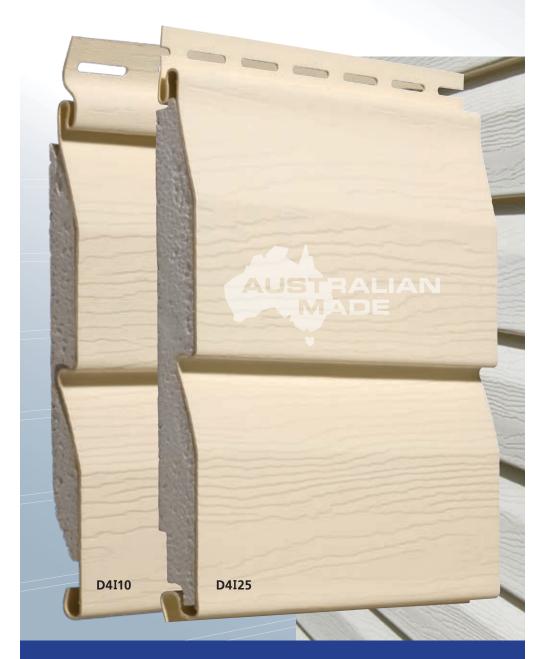

## EVERLAST D4I10 & D4I25

COVERAGE 200mm
15.84m and 8m

Designed and manufactured in Australia, our products suit both traditional and contemporary house exteriors. Our cladding has been subjected to the rigorous physical test requirements of AS/NZS 4257.1, .6, .7, and .8 and has passed with ease.

Our products are formulated with careful attention to the UV conditions of the harsh Australian climate. The extrusion processes we have developed ensure that the colour and UV resistance are consistent all the way through each product – not just limited to the surface. These features, presented with clean glossy lines and embossed wood-grain surfaces, bring you products that deliver years of effective and stylish good looks with minimal upkeep.